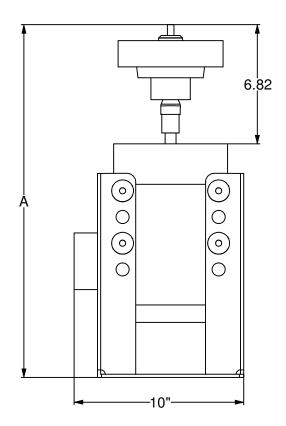

All dimensions are in inches

Overall dimensions may vary with different motor options'A' dimension- 1.5 HP = 20"
2HP stainless = 21"
3HP stainless = 23"

| REVISION | DRAWN BY | CHECKED BY | DATE    | UNLESS OTHERWISE SPECIFIED:                         | Lede           |
|----------|----------|------------|---------|-----------------------------------------------------|----------------|
| 0        | ZJW      | MBV        | 3-03-11 | DIMENSIONS ARE IN INCHES TOLERANCES:                | Willi          |
|          |          |            |         | TWO PLACE DECIMAL ± .01" THREE PLACE DECIMAL ±.005" | PART           |
|          |          |            |         | MATERIAL: Various                                   | PAR            |
|          |          |            |         |                                                     | D.             |
|          |          |            |         |                                                     | <u> </u>       |
|          |          |            |         | FINISH: Break all sharp edges                       | Prop<br>in thi |
|          |          |            |         |                                                     | Indus          |
|          |          |            |         | DO NOT SCALE DRAWING                                | Inc.,          |

Ledebuhr Industries, Inc. 1-(517)-618-9450 101 Innovation Parkway Williamston, MI 48895 USA

PART NAME:

Electric Atomizer

PART NUMBER:

## PT200 series

Proprietary and confidential. The information contained in this drawing is the sole property of Ledebuhr Industries, Inc. Any reproduction in whole or in part without the written permission of Ledebuhr Industries, Inc., is prohibited.