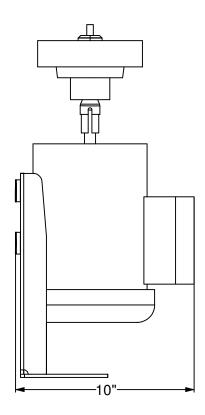

All dimensions are in inches

Overall dimensions may vary with different motor options'A' dimension- 1.5 HP = 20"
2HP stainless = 21"
3HP stainless = 23"

| REVISION | DRAWN BY | CHECKED BY | DATE    | UNLESS OTHERWISE SPECIFIED:                         | Lede           |
|----------|----------|------------|---------|-----------------------------------------------------|----------------|
| 0        | ZJW      | MBV        | 3-03-11 | DIMENSIONS ARE IN INCHES TOLERANCES:                | Willi          |
|          |          |            |         | TWO PLACE DECIMAL ± .01" THREE PLACE DECIMAL ±.005" | PART           |
|          |          |            |         | MATERIAL: Various                                   | PAR            |
|          |          |            |         |                                                     | D.             |
|          |          |            |         |                                                     | <u> </u>       |
|          |          |            |         | FINISH: Break all sharp edges                       | Prop<br>in thi |
|          |          |            |         |                                                     | Indus          |
|          |          |            |         | DO NOT SCALE DRAWING                                | Inc.,          |

Ledebuhr Industries, Inc. 1-(517)-618-9450 101 Innovation Parkway Williamston, MI 48895 USA

PART NAME:

Electric Atomizer

PART NUMBER:

## PT200 series

Proprietary and confidential. The information contained in this drawing is the sole property of Ledebuhr Industries, Inc. Any reproduction in whole or in part without the written permission of Ledebuhr Industries, Inc., is prohibited.