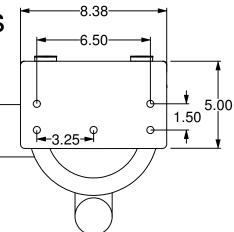

All dimensions are in inches

Overall dimensions may vary with different motor options'A' dimension- 1.5 HP = 20"
2HP stainless = 21"
3HP stainless = 23"

| REVISION | DRAWN BY | CHECKED BY | DATE    | UNLESS OTHERWISE SPECIFIED:                         | Lede           |
|----------|----------|------------|---------|-----------------------------------------------------|----------------|
| 0        | ZJW      | MBV        | 3-03-11 | DIMENSIONS ARE IN INCHES TOLERANCES:                | Willi          |
|          |          |            |         | TWO PLACE DECIMAL ± .01" THREE PLACE DECIMAL ±.005" | PART           |
|          |          |            |         | MATERIAL: Various                                   | PAR            |
|          |          |            |         |                                                     | D.             |
|          |          |            |         |                                                     | <u> </u>       |
|          |          |            |         | FINISH: Break all sharp edges                       | Prop<br>in thi |
|          |          |            |         |                                                     | Indus          |
|          |          |            |         | DO NOT SCALE DRAWING                                | Inc.,          |

Ledebuhr Industries, Inc. 1-(517)-618-9450 101 Innovation Parkway Williamston, MI 48895 USA

PART NAME:

Electric Atomizer

PART NUMBER:

## PT200 series

Proprietary and confidential. The information contained in this drawing is the sole property of Ledebuhr Industries, Inc. Any reproduction in whole or in part without the written permission of Ledebuhr Industries, Inc., is prohibited.