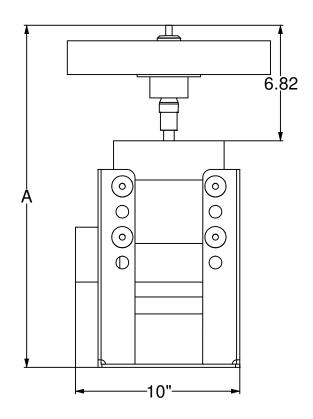

D

All dimensions are in inches

Overall dimensions may vary with different motor options-

'A' dimension- 1.5 HP = 20"

2HP stainless = 21"

3HP stainless = 23"

| REVISION | DRAWN BY | CHECKED BY | DATE    | SPECIFIED: DIMENSIONS ARE IN INCHES TOLERANCES: TWO PLACE DECIMAL ± .01" THREE PLACE DECIMAL ±.005" MATERIAL: Various  FINISH: Break all sharp edges | Ledebuhr Industries, Inc. 1-(517)-618-9450<br>101 Innovation Parkway                                                                                                                                                                       |
|----------|----------|------------|---------|------------------------------------------------------------------------------------------------------------------------------------------------------|--------------------------------------------------------------------------------------------------------------------------------------------------------------------------------------------------------------------------------------------|
| 0        | ZJW      | MBV        | 3-03-11 |                                                                                                                                                      | Williamston, MI 48895 USA                                                                                                                                                                                                                  |
|          |          |            |         |                                                                                                                                                      | PART NAME:<br>Electric Atomizer                                                                                                                                                                                                            |
|          |          |            |         |                                                                                                                                                      | PART NUMBER:                                                                                                                                                                                                                               |
|          |          |            |         |                                                                                                                                                      | PT21501GE                                                                                                                                                                                                                                  |
|          |          |            |         |                                                                                                                                                      | Proprietary and confidential. The information contained in this drawing is the sole property of Ledebuhr Industries, Inc. Any reproduction in whole or in part without the written permission of Ledebuhr Industries, Inc., is prohibited. |
|          |          |            |         |                                                                                                                                                      |                                                                                                                                                                                                                                            |
|          |          |            |         | DO NOT SCALE DRAWING                                                                                                                                 |                                                                                                                                                                                                                                            |