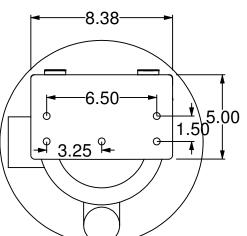

D

All dimensions are in inches

Overall dimensions may vary with different motor options-

'A' dimension- 1.5 HP = 20"

2HP stainless = 21"

3HP stainless = 23"

| REVISION | DRAWN BY | CHECKED BY | DATE    | SPECIFIED: DIMENSIONS ARE IN INCHES TOLERANCES: TWO PLACE DECIMAL ± .01" THREE PLACE DECIMAL ±.005" MATERIAL: Various  FINISH: Break all sharp edges | Ledebuhr Industries, Inc. 1-(517)-618-9450<br>101 Innovation Parkway                                                                                                                                                                       |
|----------|----------|------------|---------|------------------------------------------------------------------------------------------------------------------------------------------------------|--------------------------------------------------------------------------------------------------------------------------------------------------------------------------------------------------------------------------------------------|
| 0        | ZJW      | MBV        | 3-03-11 |                                                                                                                                                      | Williamston, MI 48895 USA                                                                                                                                                                                                                  |
|          |          |            |         |                                                                                                                                                      | PART NAME:<br>Electric Atomizer                                                                                                                                                                                                            |
|          |          |            |         |                                                                                                                                                      | PART NUMBER:                                                                                                                                                                                                                               |
|          |          |            |         |                                                                                                                                                      | PT21501GE                                                                                                                                                                                                                                  |
|          |          |            |         |                                                                                                                                                      | Proprietary and confidential. The information contained in this drawing is the sole property of Ledebuhr Industries, Inc. Any reproduction in whole or in part without the written permission of Ledebuhr Industries, Inc., is prohibited. |
|          |          |            |         |                                                                                                                                                      |                                                                                                                                                                                                                                            |
|          |          |            |         | DO NOT SCALE DRAWING                                                                                                                                 |                                                                                                                                                                                                                                            |