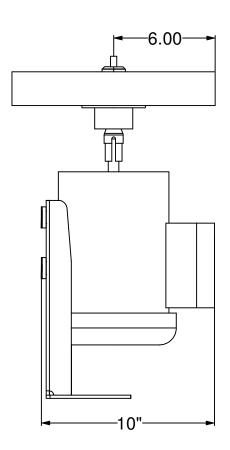

D

All dimensions are in inches

Overall dimensions may vary with different motor options-

'A' dimension- 1.5 HP = 20"

2HP stainless = 21"

3HP stainless = 23"

| REVISION | DRAWN BY | CHECKED BY | DATE    | SPECIFIED: DIMENSIONS ARE IN INCHES TOLERANCES: TWO PLACE DECIMAL ± .01" THREE PLACE DECIMAL ±.005" MATERIAL: Various  FINISH: Break all sharp edges | Ledebuhr Industries, Inc. 1-(517)-618-9450<br>101 Innovation Parkway                                                                                                                                                                       |
|----------|----------|------------|---------|------------------------------------------------------------------------------------------------------------------------------------------------------|--------------------------------------------------------------------------------------------------------------------------------------------------------------------------------------------------------------------------------------------|
| 0        | ZJW      | MBV        | 3-03-11 |                                                                                                                                                      | Williamston, MI 48895 USA                                                                                                                                                                                                                  |
|          |          |            |         |                                                                                                                                                      | PART NAME:<br>Electric Atomizer                                                                                                                                                                                                            |
|          |          |            |         |                                                                                                                                                      | PART NUMBER:                                                                                                                                                                                                                               |
|          |          |            |         |                                                                                                                                                      | PT21501GE                                                                                                                                                                                                                                  |
|          |          |            |         |                                                                                                                                                      | Proprietary and confidential. The information contained in this drawing is the sole property of Ledebuhr Industries, Inc. Any reproduction in whole or in part without the written permission of Ledebuhr Industries, Inc., is prohibited. |
|          |          |            |         |                                                                                                                                                      |                                                                                                                                                                                                                                            |
|          |          |            |         | DO NOT SCALE DRAWING                                                                                                                                 |                                                                                                                                                                                                                                            |