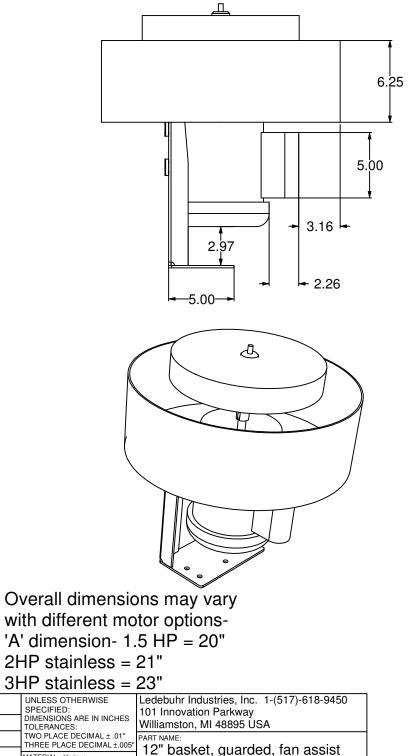

## All dimensions are in inches

with different motor options-'A' dimension- 1.5 HP = 20"2HP stainless = 21"

## 3HP stainless = 23"

| REVISION | DRAWN BY | CHECKED BY | DATE    | SPECIFIED:<br>DIMENSIONS ARE IN INCHES<br>TOLERANCES:<br>TWO PLACE DECIMAL ± .01"<br>THREE PLACE DECIMAL ± .005"<br>MATERIAL: Various | Ledebuhr Industries, Inc. 1-(517)-618-9450<br>101 Innovation Parkway                                                                                                                                                           |
|----------|----------|------------|---------|---------------------------------------------------------------------------------------------------------------------------------------|--------------------------------------------------------------------------------------------------------------------------------------------------------------------------------------------------------------------------------|
| 0        | ZJW      | MBV        | 5-23-11 |                                                                                                                                       | Williamston, MI 48895 USA                                                                                                                                                                                                      |
|          |          |            |         |                                                                                                                                       | 12" basket, guarded, fan assist                                                                                                                                                                                                |
|          |          |            |         |                                                                                                                                       | PART NUMBER:                                                                                                                                                                                                                   |
|          |          |            |         |                                                                                                                                       | PT21501HE                                                                                                                                                                                                                      |
|          |          |            |         |                                                                                                                                       | Proprietary and confidential. The information contained<br>in this drawing is the sole property of Ledebuhr<br>Industries, Inc. Any reproduction in whole or in part<br>without the written permission of Ledebuhr Industries, |
|          |          |            |         |                                                                                                                                       |                                                                                                                                                                                                                                |
|          |          |            |         | DO NOT SCALE DRAWING                                                                                                                  | Inc., is prohibited.                                                                                                                                                                                                           |