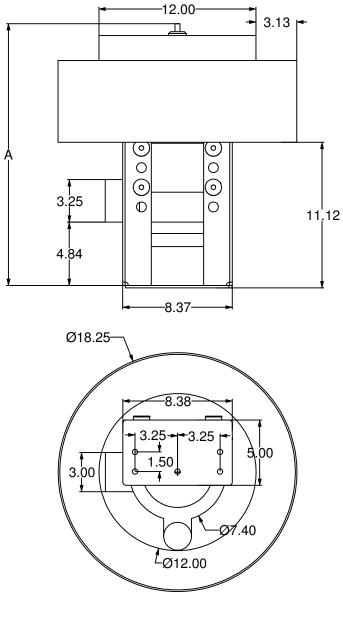

## All dimensions are in inches

with different motor options-'A' dimension- 1.5 HP = 20"2HP stainless = 21"

## 3HP stainless = 23"

| REVISION | DRAWN BY | CHECKED BY | DATE    | SPECIFIED:<br>DIMENSIONS ARE IN INCHES<br>TOLERANCES:<br>TWO PLACE DECIMAL ± .01"<br>THREE PLACE DECIMAL ± .005"<br>MATERIAL: Various | Ledebuhr Industries, Inc. 1-(517)-618-9450<br>101 Innovation Parkway                                                                                                                                                           |
|----------|----------|------------|---------|---------------------------------------------------------------------------------------------------------------------------------------|--------------------------------------------------------------------------------------------------------------------------------------------------------------------------------------------------------------------------------|
| 0        | ZJW      | MBV        | 5-23-11 |                                                                                                                                       | Williamston, MI 48895 USA                                                                                                                                                                                                      |
|          |          |            |         |                                                                                                                                       | 12" basket, guarded, fan assist                                                                                                                                                                                                |
|          |          |            |         |                                                                                                                                       | PART NUMBER:                                                                                                                                                                                                                   |
|          |          |            |         |                                                                                                                                       | PT21501HE                                                                                                                                                                                                                      |
|          |          |            |         |                                                                                                                                       | Proprietary and confidential. The information contained<br>in this drawing is the sole property of Ledebuhr<br>Industries, Inc. Any reproduction in whole or in part<br>without the written permission of Ledebuhr Industries, |
|          |          |            |         |                                                                                                                                       |                                                                                                                                                                                                                                |
|          |          |            |         | DO NOT SCALE DRAWING                                                                                                                  | Inc., is prohibited.                                                                                                                                                                                                           |